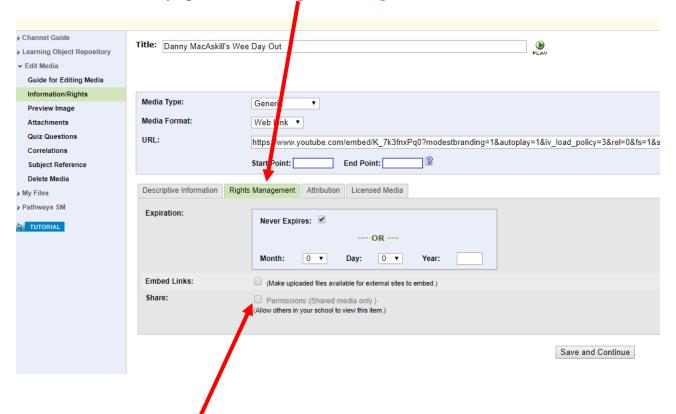

### Click on the top link: Edit Descriptive Information and Rights

You should see this page, click on: Rights Management tab

Click on the two boxes on the bottom of the tab, so anyone can search out and find this YouTube video.

Click on Save and Continue