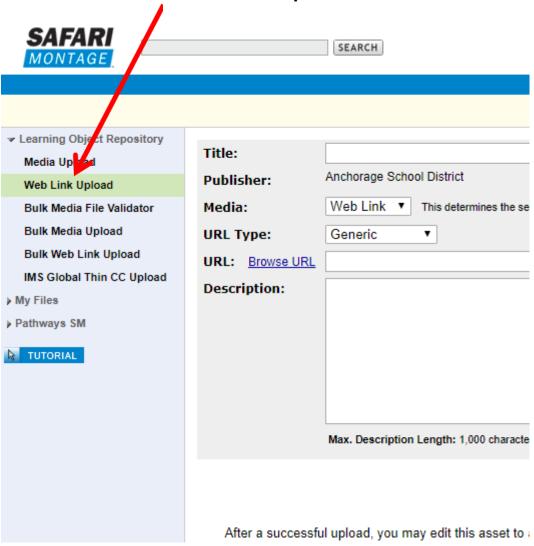

# Make sure to choose 'Web Link Upload':

Paste URL in field, then <u>give your video a title</u> and if you want you can add a description. Once you have a title, <u>Click SAVE</u>:

You will then see the following page.....