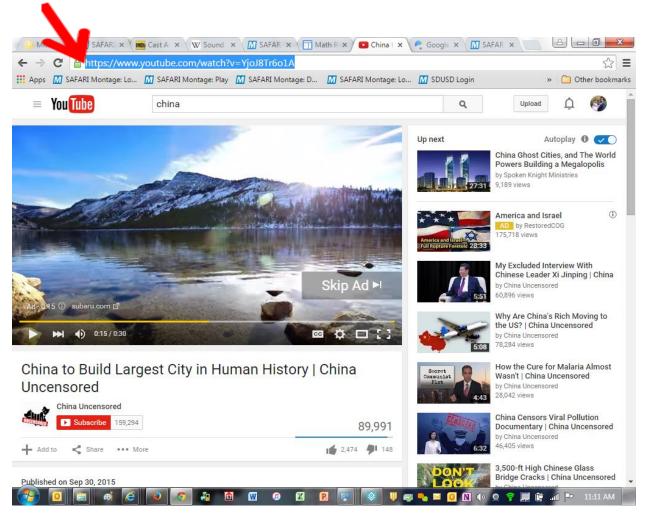

# Typical landing page for YouTube:

Find the YouTube video you want and Copy the URL directly from the page: