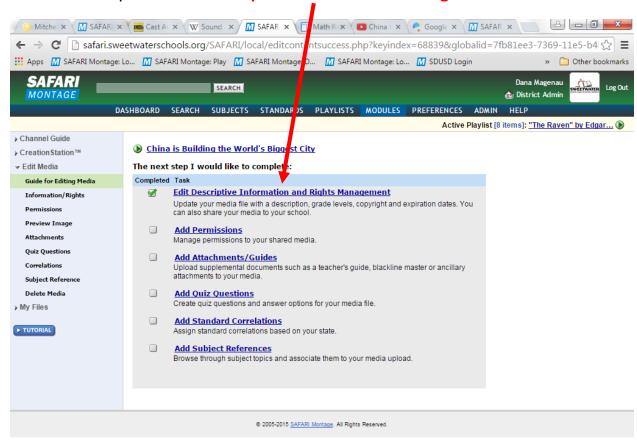

### Click on the top link: Edit Descriptive Information and Rights

You should see this page, click on: Rights Management tab

Click on the two boxes on the bottom of the tab, so anyone can search out and find this YouTube video.