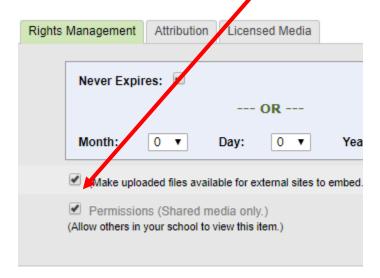

### Click on the top link: Edit Descriptive Information and Rights

You should see this page, click on: Rights Management tab

Click on the two boxes on the bottom of the tab, so anyone can search out and find this YouTube video.