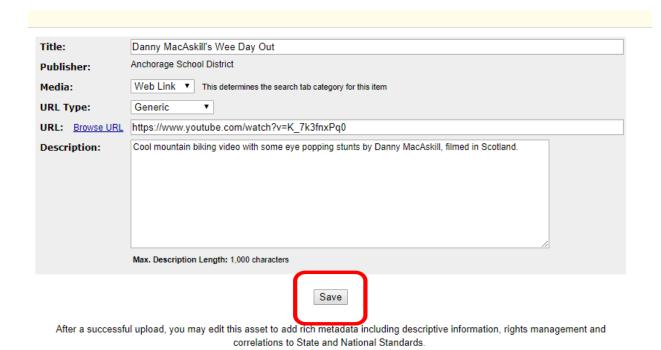

# Make sure to choose 'Web Link Upload':

Paste URL in field, then <u>give your video a title</u> and if you want you can add a description. Once you have a title, <u>Click SAVE</u>:

You will then see the following page.....