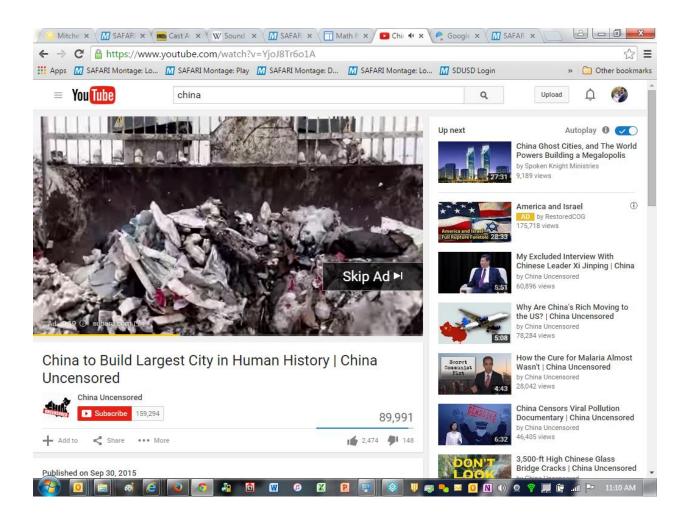

# Typical landing page for YouTube:

Find the YouTube video you want and Copy the URL directly from the page: