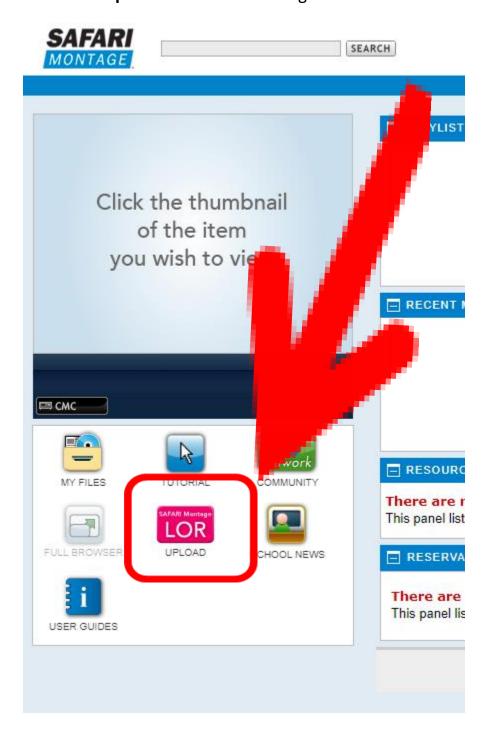

# Typical landing page for YouTube:



Find the YouTube video you want and Copy the URL directly from the page:



### Click "LOR upload" in SAFARI Montage:



# Make sure to choose 'Web Link Upload':



Paste URL in field, then <u>give your video a title</u> and if you want you can add a description. Once you have a title, <u>Click SAVE</u>:



You will then see the following page.....

### Click on the top link: Edit Descriptive Information and Rights





You should see this page, click on: Rights Management tab



Click on the two boxes on the bottom of the tab, so anyone can search out and find this YouTube video.



Click on Save and Continue

# Voila! The YouTube video is now able to stream through Montage.